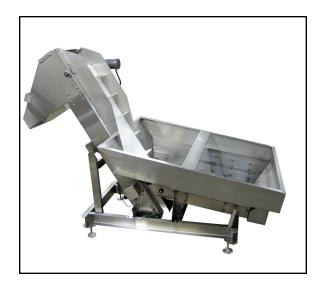

# WEP-40 Wide Belt Elevating Prefeeder Designed for Large Parts Loading

#### **Product Overview:**

Shibuya Hoppmann's WEP-40 elevating prefeeder is specially designed to handle large parts. Two independently controlled variable speed drives ensure gentle product metering. Designed for floor level parts loading, the 40 cubic foot capacity hopper delivers product at an average belt speed of 23 feet per minute. The cleated elevator belt has a nominal cleat height of 4" and a cleat pitch of 12", allowing for maximum product loading.