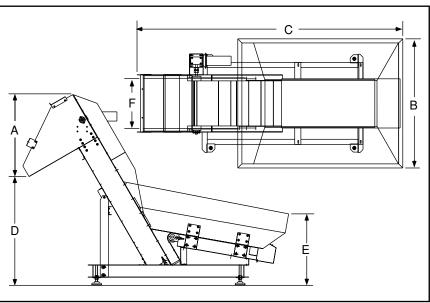

## **Product Specifications:**

|                             | <u>ANSI</u> | <u>Metric</u> |
|-----------------------------|-------------|---------------|
| A. Discharge Chute Height   | 40"         | 1016mm        |
| B. Overall Width            | 63"         | 1600mm        |
| C. Overall Length           | 130"        | 3302mm        |
| D. Dump Height (Adjustable) | 58"         | 1473mm        |
| E. Hopper Load Height       | 35.25"      | 895mm         |
| F. Belt Width (elevator)    | 22"         | 559mm         |